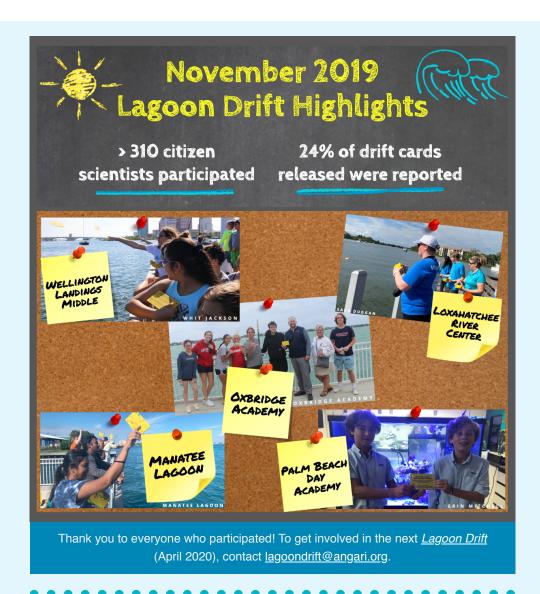

### **SPLASH BACK TO FALL 2019**

From teaching students about coral reef science and ocean currents to giving youth an inside look at what life is like onboard a research vessel, the ANGARI Education team had a busy and fun fall semester!

\*\*ROOSEVELT\*\*
MIDDLE SCHOOL\*\*

\*\*ROOSEVELT\*\*
MIDDLE SCHOOL\*\*

\*\*PRIME TIME PROCEEDING TO ANDINGS\*\*
WELLINGTON LANDINGS\*\*
MIDDLE SCHOOL\*\*

\*\*FAU PINE JOG-AFTERSCHOOL\*\*